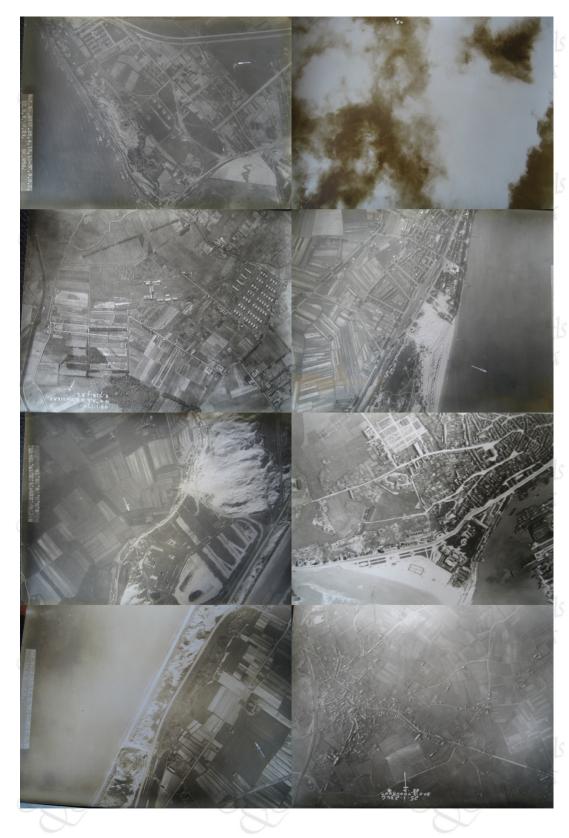

Medals cilitaria

Medals

-Medal Tilitaria

Jager Medals Lilitaria

-Jager Militaria

Jager Medals

gager

25 RFC and RNAS aerial shots from WW1, each measuring 20 x 15.5cm or bigger. Some stunning battlefield shots, destroyed towns, trench systems, fortifications etc. Some stamped 5 Wing RNAS and 6 Squadron, others appear to be 49 Squadron R.F.C./R.A.F. Note, images in were taken with a digital camera, not scanned so actual photos are a lot sharper; as you'd expect with aerial photos. However these should give you an idea of content