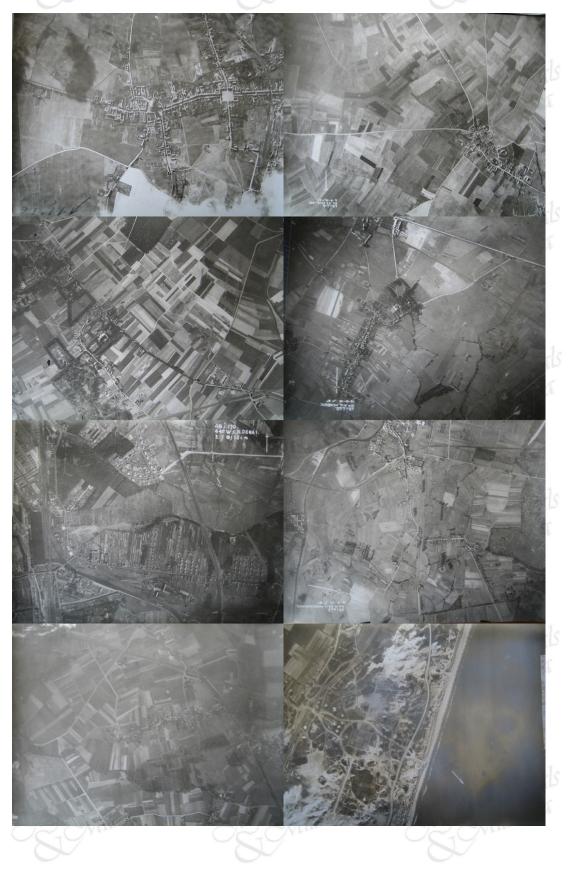

Medals cilitaria

Medals

-Medal Tilitaria

Jager Medals Lilitaria

-Jager Militaria

Jager Medals

gager

25 RFC and RNAS aerial shots from WW1, each measuring 20 x 15.5cm or bigger. Some stunning battlefield shots, destroyed towns, trench systems, fortifications etc. Some stamped 5 Wing RNAS and 6 Squadron, others appear to be 49 Squadron R.F.C./R.A.F. Note, images in were taken with a digital camera, not scanned so actual photos are a lot sharper; as you'd expect with aerial photos. However these should give you an idea of content