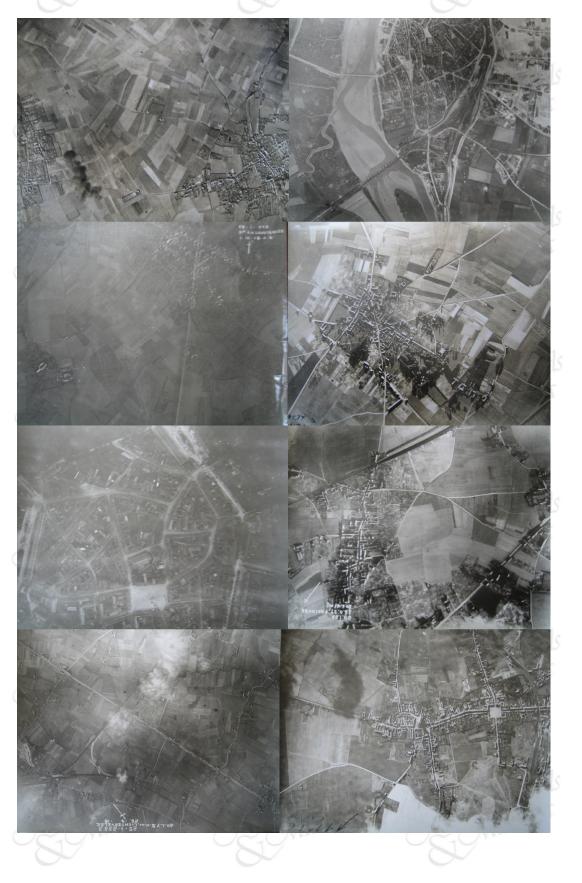

Medals cilitaria

Medals

-Medal Tilitaria

Jager Medals Lilitaria

-Jager Militaria

Jager Medals

gager

25 RFC and RNAS aerial shots from WW1, each measuring 20 x 15.5cm or bigger. Some stunning battlefield shots, destroyed towns, trench systems, fortifications etc. Some stamped 5 Wing RNAS and 6 Squadron, others appear to be 49 Squadron R.F.C./R.A.F. Note, images in were taken with a digital camera, not scanned so actual photos are a lot sharper; as you'd expect with aerial photos. However these should give you an idea of content