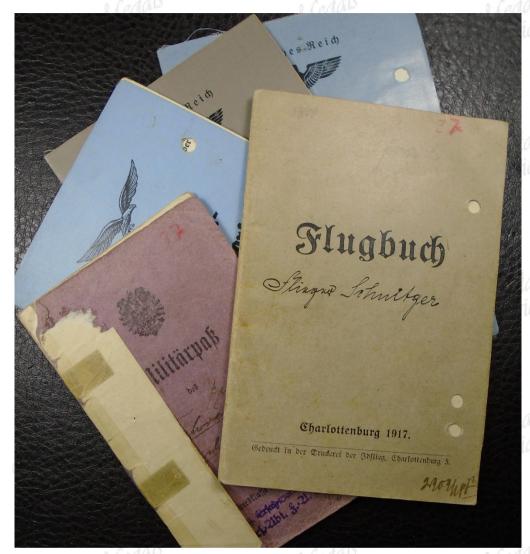

A WW1 GERMAN FLUGBUCH, MILITARPASS AND 3 WW2 LUFTWAFFE FLYING LICENCES BELONGING TO A PILOT WHO FLEW WITH FA(A)217 DURING THE CLOSING MONTHS OF WW1 AND LATER BECAME A FLIGHT INSTRUCTOR.

A WW1 Flugbuch, Militarpass and 3 WW2 Luftwaffe Luftfahrerschein's belonging to Heinrich Schnitger a pilot who flew with FA(A)217 during the closing months of WW1

Flugbuch with about 24 pages of entries throughout his training and unit stamps and is listed as flying Albatros B II's, B III's, C I's, C III's and CXII's. Along with various types of BU's and DFW CV's.

The 3 Luftwaffe Luftfahrerschein's for pilots are dated 1937, 1941 and 1943 and it seems post WW1, Schnitger became a flight instructor.

Medab Militaria Jager Medab Militaria -Jager Militaria

-Jager Militaria