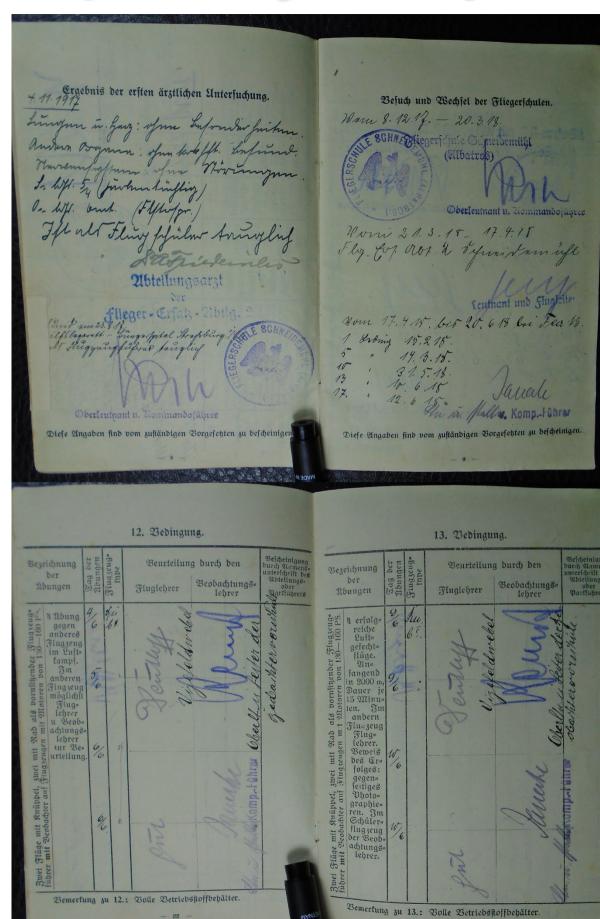

Heinrich Schnitger was born on 24 December 1898 and from June 1917 served with 4Bad Feld Artillerie Regt No 66, an Ersatz-Abteilung but joined 2 Kompanie, Flieger Ersatz-Abteilung 2 as a Flieger in December 1917. He commenced pilot training from 20 March 1918 at Fliegerschule Schnedemuhl which is where the Albatros-Flugzeugwerke was, along with FEA 2.

After pilot training, on 15 September 1918, Schnitger joined a front line unit, Flieger Abteilung (Artillerie) 217. His final entry for FA(A)217, stamped and dated 28 November 1918, notes he was promoted Gefreiter on 20 October 1918 and was awarded the Iron Cross 2nd Class on 14 November 1918. This is signed by his Squadron Commander, Oberleutnant Paul Freiherr von Pechmann who was the first artillery and reconnaissance pilot to earn the Pour le Merite. On 5 March 1919, he is noted as being at Fliegerhorst Graudenz

Flugbuch with about 24 pages of entries throughout his training and unit stamps and is listed as flying Albatros B II's, B III's, C I's, C III's and CXII's. Along with various types of BU's and DFW CV's.